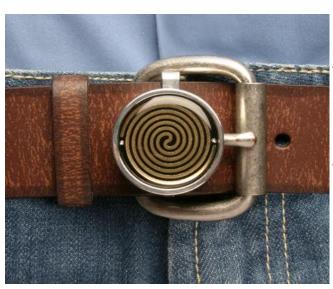

For those people that do not want to wear a pendant we have a clipon version that can be fastened to a belt, waste-band or to under wear. This is in silver finish only.