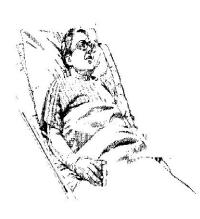

Catherine Desorgher, Auckland, New Zealand

Aura Testing

( done with aura imaging technology www.aura.net)

- 1. This was a stable picture of a male adult subject 's energy field or aura. His chakras were out of balance.
- 2. We added a live cell phone (not communicating) which destabilized his aura completely.
- 3. We then put a Nu-Me protective pendant around the man 's neck. It cleared his aura and balanced his energy centres (chakras) within 2 minutes.