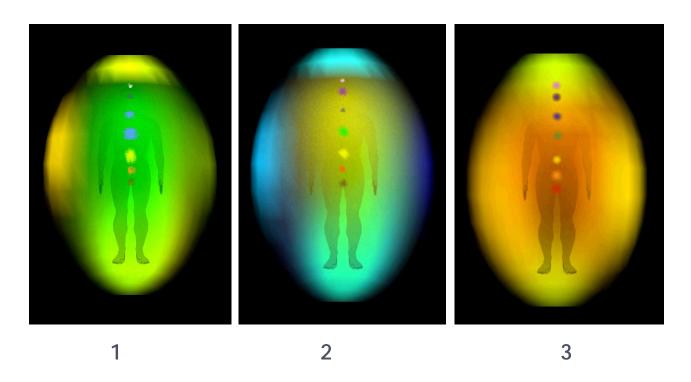

Catherine Desorgher, Auckland, New Zealand

Aura Testing

( done with aura imaging technology www.aura.net)

- 1. This was a stable picture of a male adult subject 's energy field or aura. His chakras were out of balance.
- 2. We added a live cell phone (not communicating) which destabilized his aura completely.
- 3. We then put a Nu-Me protective pendant around the man 's neck. It cleared his aura and balanced his energy centres (chakras) within 2 minutes.