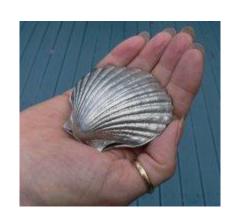

## The Negater Shell.

The Negater "Shell" starts to move energy over 2km away. It has a protective energy field of about 8-9m or 8 -9 yards (approx) radius - more than adequate to protect the average house, buildings or land.

A real shell was used as the mold to cast The Negater "Shell" which means that is as beautiful as only nature 's creations can be. Small enough to hold in your hand it is easily transportable and tactile enough so that you want to hold it. When the Shell is held it is working within your own bio-energy field (in the same

way as the Nu-Me pendant) and so is calming and relaxing. This is especially important for insomniacs – hold it before going to bed and eliminate the days stress so that you go to bed nice and relaxed.