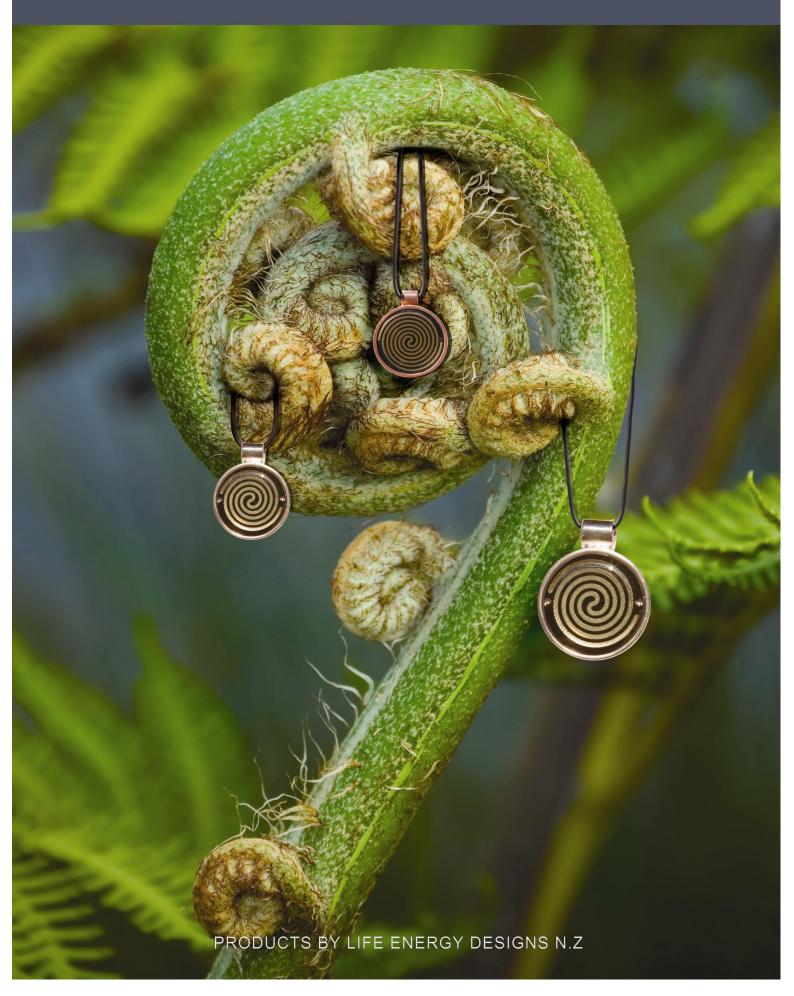

#### The Nu-Me ® Pendant

THE NU-Me Pendant is the same technology as the p.e.bal. Because it sits all day in your energy field it is constantly balancing your energy centres (very calming), boosts your immune system and protects you 24/7.

The Nu-Me comes in two sizes and two finishes - copper and silver. Both sizes are big enough to afford full protection from EMF but the smaller size, the Nu-Me compact is less powerful energetically and is especially recommended for children, and the energy sensitive.

## What the Nu-Me ® pendant does

The Nu-Me Pendant not only protects from electro-magnetic pollution, it:

- Is a stunning, easy to wear EMF protective pendant.
- Offers great choice of 2 sizes in both copper and silver finish.
- Balances the energy centers of the body (chakras).
- Reduces stress and is calming emotionally.
- Promotes restful sleep.
- Energizes.
- Assists mental alertness / learning abilities.
- Supports the immune system
- Promotes wellness.
- And much more.