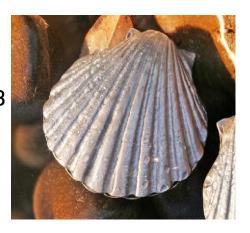

## The Negater Shell.

The Negater "Shell" starts to move energy over 2km away. It has a protective energy field of about 8-9m or 8 -9 yards (approx) radius - more than adequate to protect the average house, buildings or land.

A real shell was used as the mold to cast The Negater "Shell" which means that is as beautiful as only nature 's creations can be. Small enough to hold in your hand it is easily transportable and tactile enough so that you want to hold it. When the Shell is held it is working within your own bio-energy field (in the same